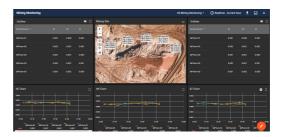

#### **Mining Monitoring**

Provides real-time monitoring to identify potential hazards and prevent accidents. Real-time data on mining operations can help managers make informed decisions on everything.