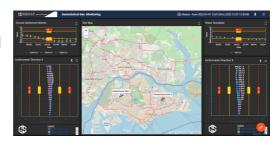

### **USE CASES**

### **Construction Site Monitoring**

Provides early warning of potential issues, enabling project managers to take corrective action before a problem becomes a major issue.