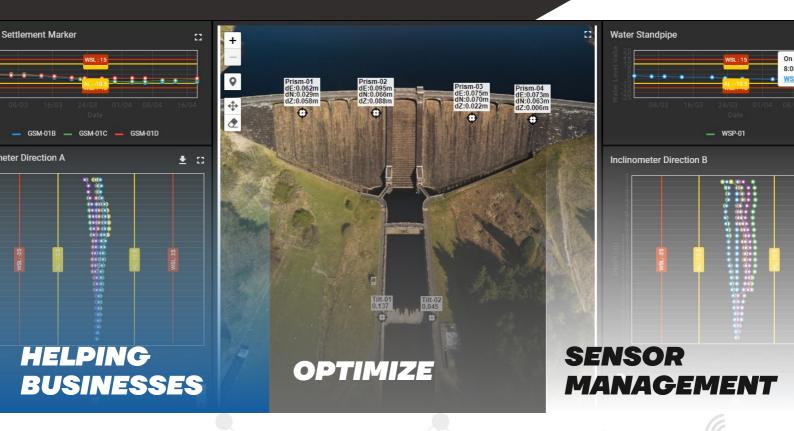

## **GS VAULT PLATFORM**

GS Vault is the innovative data management platform that empowers businesses of all sizes to store, manage, and share their data with ease. Our platform offers various features as well as visualization tools to streamline your data management processes and improve efficiency.

Overall, GS Vault provides a robust and comprehensive solution for managing sensor data in monitoring industries, enabling organizations to harness the full potential of their devices and achieve better operational efficiency, cost savings, and business outcomes.

## **KEY FEATURES**

- **Intuitive Interface:** User-friendly interface for users to interact with most of sensor data.
- **Data Ingestion:** Able to collect data from a variety of sensors into a single platform.
- Data Processing: Ability to process sensor data in manual or real-time, stream processing and perform data aggregation, and enrichment.
- Workflow Automation: Provide rule chain for automating workflows, such as triggering alerts or performing certain actions based on specific conditions in the data.
- Alerts and Notifications: Able to send real-time alerts and notifications based on sensor data
  which exceeded threshold.
- Data Visualization: Provide tools for visualizing sensor data in a user-friendly and customizable manner.
- Scalability: Designed to handle large volumes of sensor data and be scalable as the number of sensors and data points increases.
- **Customization:** Platform is customizable to meet the specific needs of customers or projects.