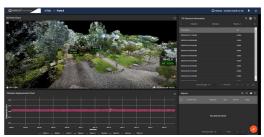

#### **Asset Monitoring**

Measure changes in the condition of threatened assets, track threats and evaluate the actions.