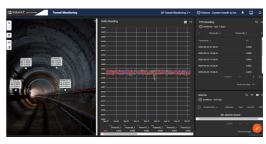

### **Tunnel Monitoring**

Provides real-time monitoring of conditions inside the tunnel, allowing operators to get early warning, make informed decisions and take appropriate action.